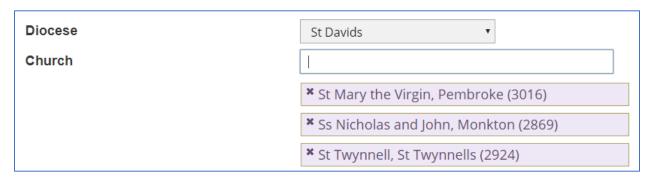

## 3. Complete the Registration Screen

Role Applied for: Select Applicant (to submit petitions)

**Diocese:** Click on the drop-down arrow to select your diocese. This will determine which churches you can then choose.

**Church:** Click in the church box and type in the first few letters of the location (eg. Pemb for Pembroke) of the church you will be submitting faculty applications for. If there is a match, a drop-down list will appear. Click on the church you require and then repeat the process if you will be submitting faculty applications for more than one church in your benefice, ministry area, etc. Alternately, you can search for a church using its dedication.