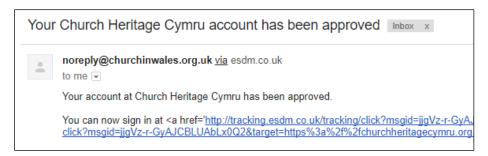

# 6. Account Approval

A DAC Secretary will need to approve your account before you can sign in. Once the account has been approved (which may take a few days), you will receive another confirmation email with a link to the OFS.