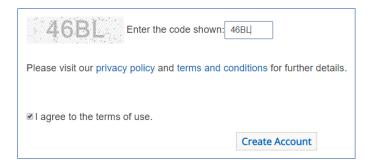

#### 4. Create Your User Account

Finally, enter the unique code generated by CHC/OFS (found at the bottom of the Registration screen) and tick the agreement of terms box, before clicking on the **Create Account** button to complete the registration.