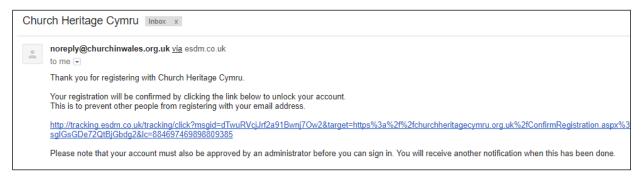

# 5. Verify Your Email Address

Once you have created your account, you will receive an automatic email acknowledging your registration and asking you to verify your email address by clicking on a link.