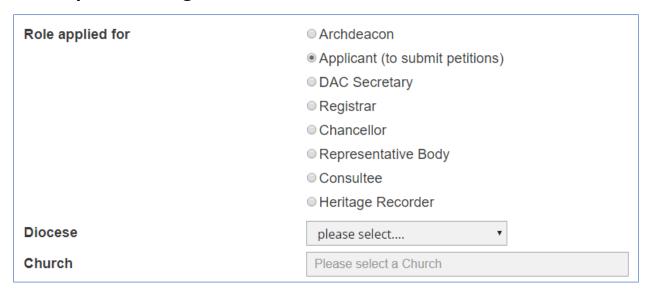

## 3. Complete the Registration Screen

Role Applied for: Select Applicant (to submit petitions)

**Diocese:** Click on the drop-down arrow to select your diocese. This will determine which churches you can then choose.